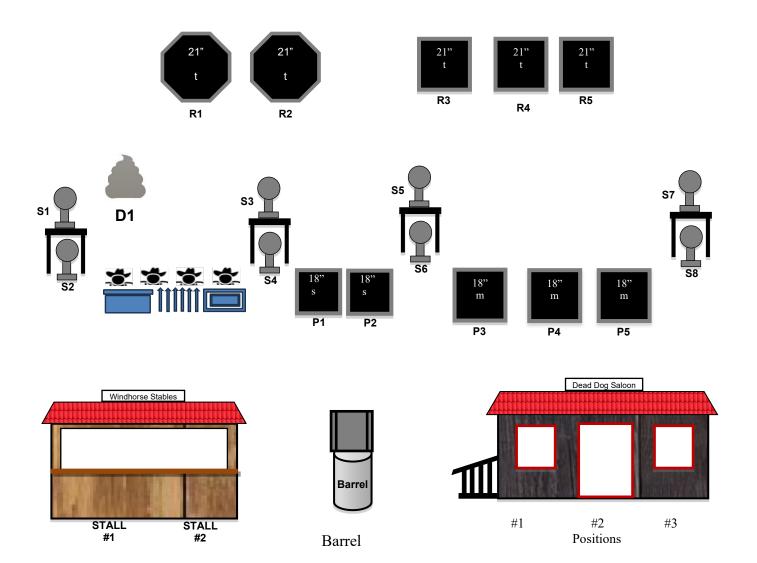

### STAGE: 1

RC/SO: Shotgun 4+, Rifle-10, Pistols-5 each

Pistols holstered, Shotgun and Rifle staged on Barrel,

Shooter starts standing at Barrel at default. At the beep, with Shotgun, shoot S3-S6 in any order. Next, with Rifle shoot rifle targets R1-R2 by alternating double taps for 10 rounds. Last, with pistols, shoot P1-P2 with the same instructions as rifle.

### Pistols holstered, shotgun staged on Barrel, rifle pointed safely downrange

Shooter starts standing at the barrel with rifle pointed safely downrange. At the beep, with rifle, put 5 rounds on the two targets on the left (R1-R2) and then put 5 rounds on the three targets on the right (R3-R5). All targets engaged. Next, with pistols, put 5 rounds on the target on the left (P1) then 5 rounds on the target on the right (P2). Finally, with shotgun shoot S3-S6 in any order.

# RC: Shotgun 6+, Rifle-10, Pistols, 5 each SO: Rifle not last Pistols holstered, Rifle staged in stall 2, shotgun staged safely

Shooter starts standing at default. At the beep, from Stall 2, shoot R1 and R2 with a progressive sweep starting on either target. For example, R1, R2, R2, R1, R1, R1, R2, R2, R2, R2, R2, From Stall 2 with the shotgun, shoot S1 and S2. With shotgun, from the Barrel, shoot S3-S6. From Stall 2, with pistols, shoot the Hat Rack and place remaining rounds on the dump target. No shotgun make-up on the Hat Rack.

### STAGE: 4

RC: Rifle-10, Pistols-5 each, Shotgun- 4+; SO: Rifle not last

Pistols holstered, shotgun staged safely, Rifle staged at position 2

Shooter starts at chosen location at default. At beep,

With shotgun, from Position 1 shoot S5-S6 and from Position 3 shoot S7-S8

From position 2, with rifle, shoot R3-R5 with a 2-2-1 sweep from one direction then a 1-2-2 sweep from the other direction. Alternately, you may shoot it as a double tap Nevada Sweep.

From Position 2, with pistols, shoot P3-P5 with the same instructions as the rifle.

## Pistols holstered, Rifle staged on barrel, shotgun staged safely

Shooter starts standing at default. At beep, from the barrel, with rifle shoot the 5 rifle targets, R1-R5 by alternating double taps on a square and then on a stop sign until all targets are engaged. For example, R3, R3, R1, R1, R4, R4, R2, R2, R5, R5. With pistol(s) from the barrel shoot P1 and P2 with a 4-1 sweep from left to right. With pistol(s) from Stall 2 shoot the Hat Rack from left to right and place the fifth round, if needed, on the dump target. With shotgun from Stall 2 shoot S1 and S2 and from the barrel shoot S3 and S4. No shotgun make-up on the Hat Rack.

### STAGE: 6

RC: Shotgun 2+, Rifle-10, Pistols-5 each; SO: Rifle not last

Pistols holstered, Rifle staged at position 1, Shotgun staged safely

Shooter starts from default, at beep:

From Position 1, with rifle shoot R3-R5 as follows: R4, R4, R3, R3, R4, R4, R5, R5, R4, R4

From Doorway, with pistols, shoot P3-P5 with same instructions as Rifle

From Position 3, with shotgun, shoot S7-S8 in any order.